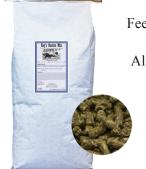

ustom Mix Why Reg's Mix?

Reg's Custom Mix<sup>™</sup> is a nutritional supplement designed for High Performance Horses (endurance, fox hunting, jumping, roping, dressage) whose discipline requires great fitness, stress on their bodies and a high metabolic output. Reg's Custom Mix<sup>™</sup> is the answer for owners who are short on time or board their horses.



# The Ultimate in Simplicity.

At the rate of two pounds per day, you are feeding the recommended amount of each of the following: ENERGY™, Jeremy's Joint Jolt™, 3 MINS, RUSH CREEK 1:1 MINERAL™, BVC-Mix, A-Mix, IONS™, Antioxidant, MOP, A.B.C.'s Plus®, N.O.M.S./IPR, Choline, Enzymes, Super Vitamins Plus, ABC's Blue Green Algae and maintenance level of HOOF™.

# All in One High Performance Supplement

# The Ultimate in Simplicity



## **DIRECTIONS for Horses:**

Feed 1 to 2 pounds per day with additional whole grains to maintain body weight only.

Also supply free choice hay with plenty of fresh water.

**NOTE:** Consult your ABC representative for further feeding instructions.

## **REG'S CUSTOM MIX - 25 LB BAG**

Item Number: A122 (25-50 day supply)

# www.abcplus.biz • 800-373-5971

This Catalog and all the statements within have not been evaluated by the Food and Drug Administration. These products are not intended to diagnose, treat, cure or prevent any disease.

All images and content Copyright© 2006-2016 by Advanced Biological Concepts®